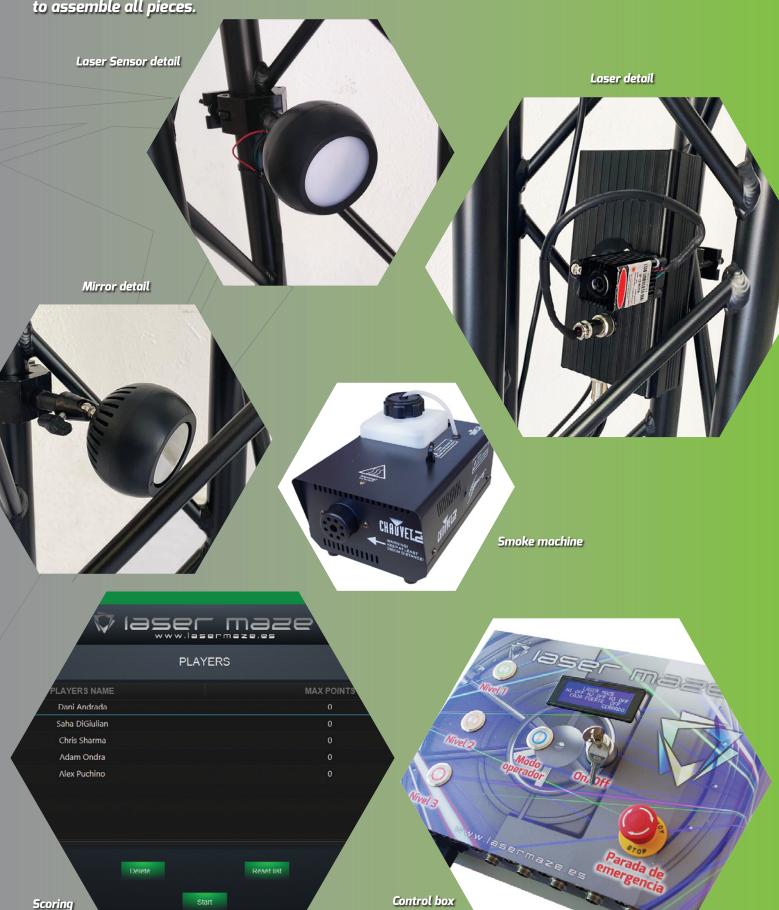

## laser maze set up details

We take care of all Laser Mission details in order to ours customers will not have problems to assemble all pieces.

software

#### **Safety**

In the event of a **broken beam, the laser** in question is turned off right away. The system then waits a predetermined period before trying to relight the laser.