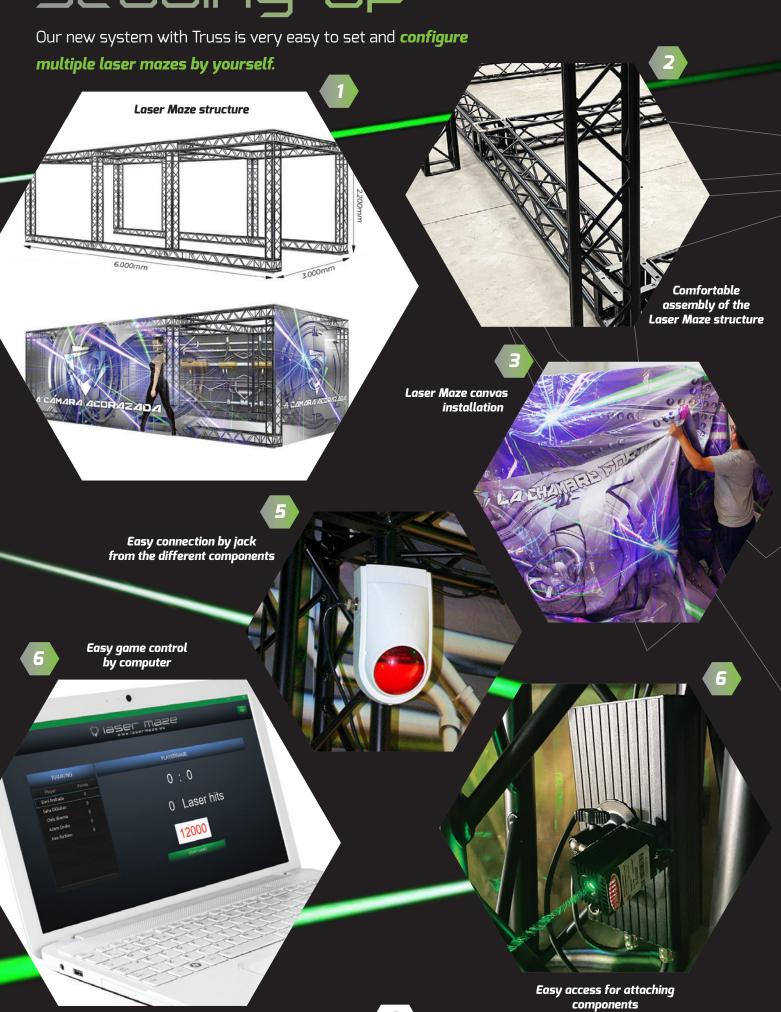

We offer a starter package with 12 laser array maze that can be highly variable and expandable up to 24 laser array with the same central control unit with safety controller.

Worldwide installation service is available but our system is very easy to set up and configure multiple laser mazes by yourself.

# laser maze setting up

6