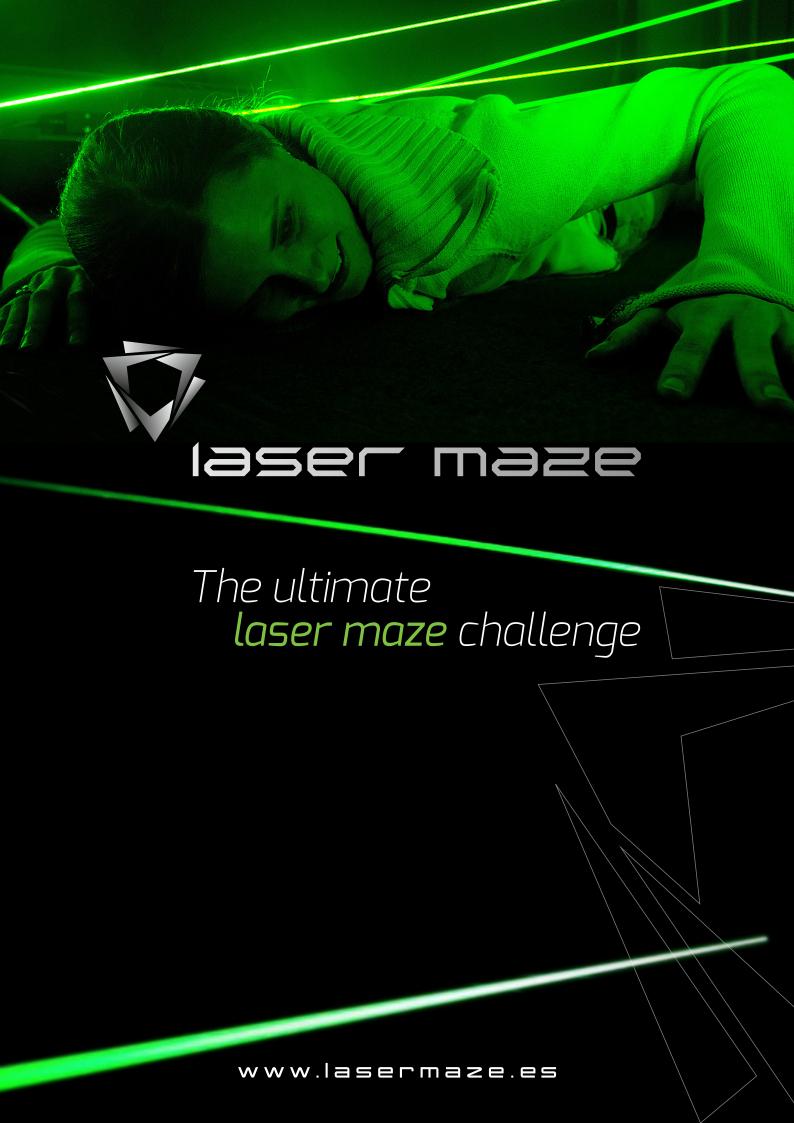

LaserMaze consists of *a number of laser beams (up to 24)* that light in groups. Players have to *negotiate the beams without breaking them.* 