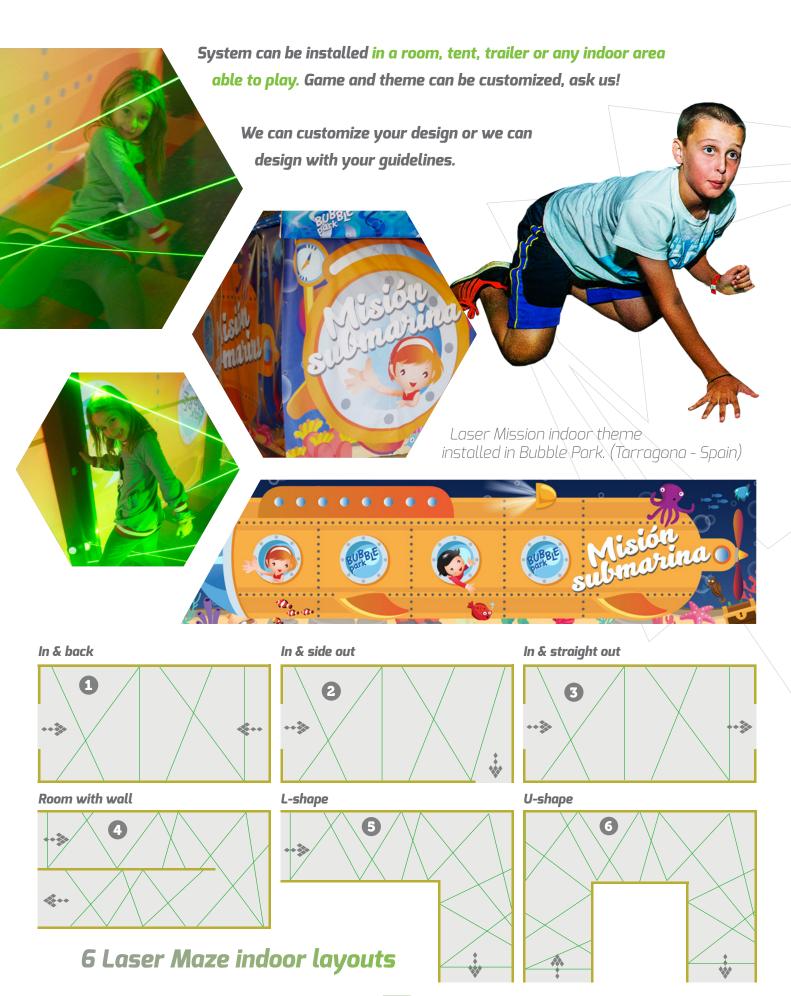

ber of laser beams (up to 24)* that light in groups. Players have to *negotiate the beams without breaking them.* 



## laser maze Vault



Amazing game experience to complete your amusement offer.

Your customers will enjoy trying to pass the laser maze without touching and reaching the objective such as opening a vault and get the prize, unlocking a door or just beating the clock.

We offer a starter package with 12 laser array maze that can be highly variable and expandable up to 24 laser array with the same central control unit with safety controller.

Worldwide installation service is available but our system is very easy to set up and configure multiple laser mazes by yourself.

Made in Spain, 2 years warranty, technical support and CE certificate include.



### laser maze indoor



## laser maze features



5,



| SPECIFICATIONS          | VALUE          |  |
|-------------------------|----------------|--|
| Input voltage           | 230V, 50Hz     |  |
| Laser beam              | 532nm 150mw    |  |
| Size                    | Customizable   |  |
| Energy consumption      | 40W            |  |
| Game levels             | 3              |  |
| Number of laser         | 12 to 24       |  |
| Number of columns       | 6 to 12        |  |
| Alarm   Countdown meter | Yes   Optional |  |
| On/Off laser time       | 700mseg.       |  |
| Scoring Software        | Yes            |  |

### **Software**

| SPECIFICATIONS                                                    |  |  |
|-------------------------------------------------------------------|--|--|
| 4 control screens