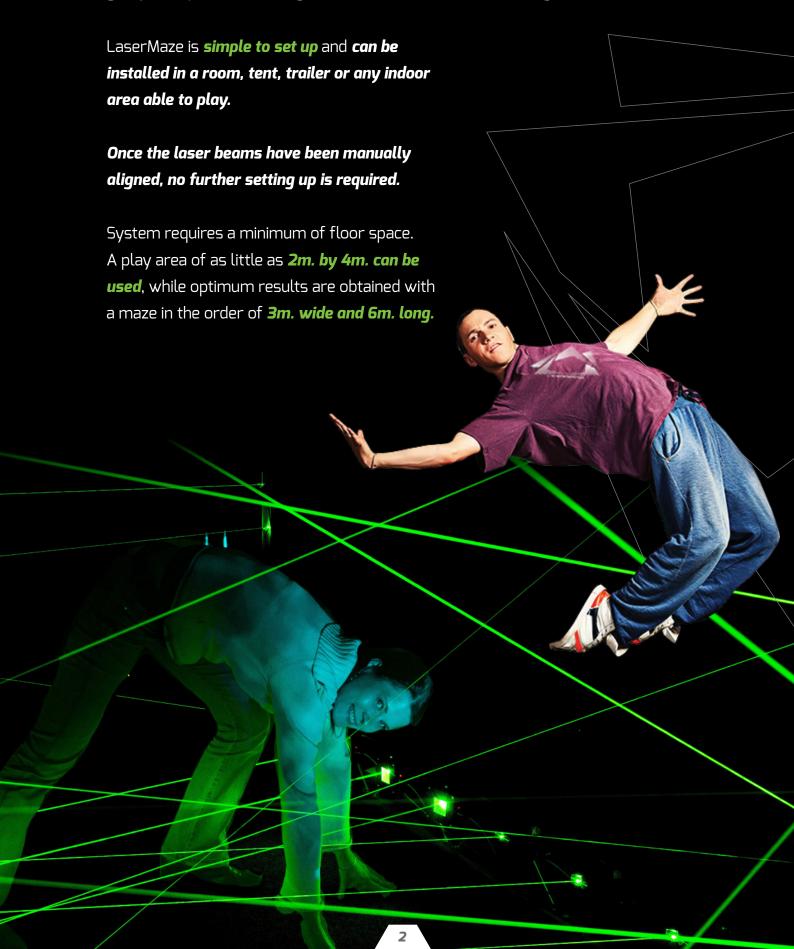

We offer a starter package with 12 laser array maze that can be highly variable and expandable up to 24 laser array with the same central control unit with safety controller.

Worldwide installation service is available but our system is very easy to set up and configure multiple laser mazes by yourself.